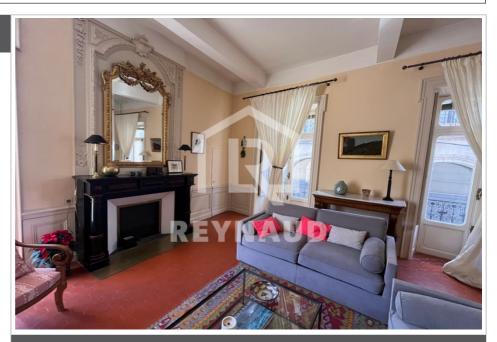

## Maison de caractère D.2018.207 Clermont-l'Hérault

CLERMONT L, HERAULT: In the heart of the CITY, quiet and ideally located - close to shops, schools and transport - discover this superb 19th century family home, completely renovated with taste. On 3 levels, it develops more than 300 m2: On the ground floor, the entrance, paved with original cement tiles leads to a superb through living room including an open kitchen, a dining room as well as a lounge area all overlooking a superb quiet and green garden ... a dressing room / cloakroom completes this level. The superb staircase then leads to the floors... On the first floor, a spacious landing leads to three beautiful bright bedrooms with balconies, a bathroom and a laundry room... On the second - air-conditioned -, a suite with its bathroom, a guest bedroom and plenty of storage... Outside, a charming green garden with terrace, automatic watering, lighting... A cellar of approximately 50 m2 completes this rare property ... Current volumes, quality services, an ideal living environment for a family looking for a comfortable, quiet property and yet in the heart of the city... Possibility of extra parking, alarm, electric shutters.