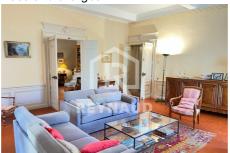

## Maison de caractère D.2018.207 Clermont-l'Hérault

CLERMONT L, HERAULT: In the heart of the CITY, quiet and ideally located - close to shops, schools and transport - discover this superb 19th century family home, completely renovated with taste. On 3 levels, it develops more than 300 m2: On the ground floor, the entrance, paved with original cement tiles leads to a superb through living room including an open kitchen, a dining room as well as a lounge area all overlooking a superb quiet and green garden ... a dressing room / cloakroom completes this level. The superb staircase then leads to the floors... On the first floor, a spacious landing leads to three beautiful bright bedrooms with balconies, a bathroom and a laundry room... On the second - air-conditioned -, a suite with its bathroom, a guest bedroom and plenty of storage... Outside, a charming green garden with terrace, automatic watering, lighting... A cellar of approximately 50 m2 completes this rare property ... Current volumes, quality services, an ideal living environment for a family looking for a comfortable, quiet property and yet in the heart of the city... Possibility of extra parking, alarm, electric shutters.